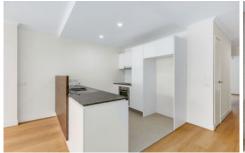

Designed for modern living, this residence seamlessly integrates an open-plan living area with the balcony, merging indoor and outdoor spaces to maximize your enjoyment of the mesmerizing views. The kitchen is a culinary sanctuary, featuring stone benchtops, stainless steel appliances, and ample storage.