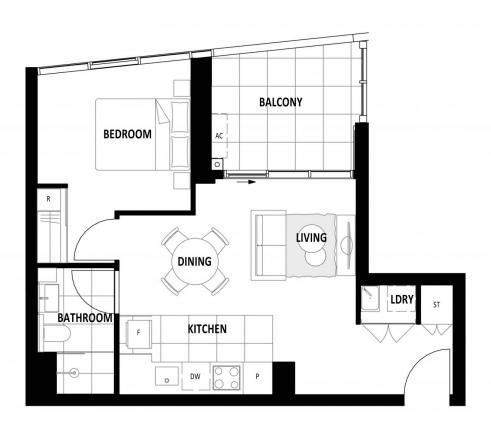

## 401/2 Grazier Lane Belconnen ACT

Nestled within the new "Nightfall" complex in Canberra, this exquisite 1-bedroom apartment presents a remarkable opportunity to reside in the vibrant heart of Belconnen, surrounded by an array of luxurious amenities. Positioned on the fourth floor, this contemporary residence boasts abundant natural light, complemented by premium features such as SMEG stainless steel appliances, double glazing throughout, and a European-style laundry for added convenience.