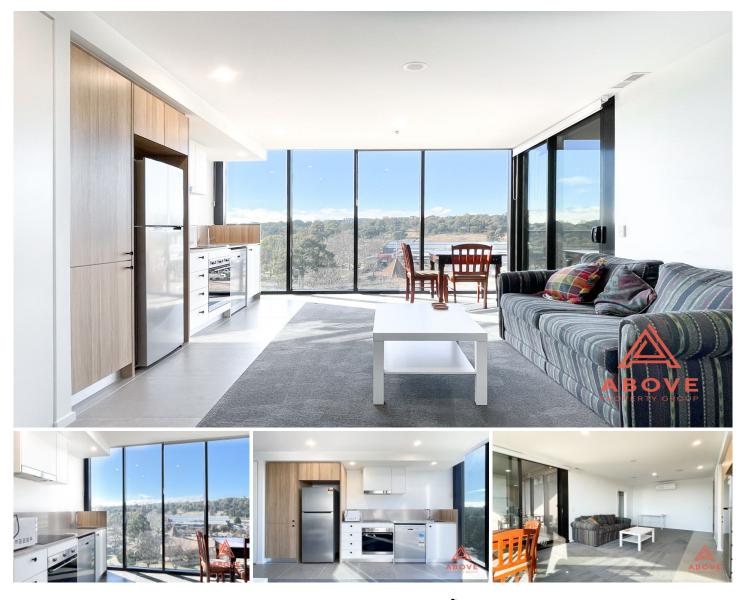

## Level 2/212/4 Grazier Lane Belconnen ACT

Situated within the renowned DUSK apartments in Belconnen, this remarkable one-bedroom apartment on the 2nd floor offers an unparalleled living experience. With its east-facing orientation, it enjoys abundant natural light and breathtaking views of Lake Ginninderra. The apartment features a functional floorplan, complemented by high-quality SMEG appliances, floor-to-ceiling double-glazed windows, and ample storage, including a basement car space.

Residents can enjoy exclusive access to a range of amenities on Level 13, including a library, lounge, gourmet kitchen, dining room, and a rooftop terrace boasting water views.

## 1 🎮 1 🚔

 Price
 : \$359,900+

 Land Size
 : 54 sqm

 View
 : https://www.aboveproperty.com.au/8006755

Joy Cul 02 5134 3942

Radhey Arora 0421 430 007

Located within Canberra's inaugural mixed-use precinct,