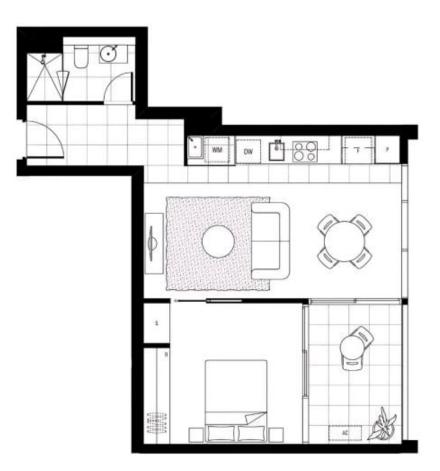

## 212/4 Grazier Lane, Belconnen, ACT 2617

DISCLAIMER: Please be advised that the floorplan provided may be inaccurate and is solely approximate. It is important to note that the dimensions and proportions depicted are not to scale. Any reliance on the floorplan for precise measurements or spatial representation should be exercised with caution. We recommend verifying all dimensions and layout details independently to ensure accuracy.

Internal Area: 54 sqm Balcony area: 8 sqm