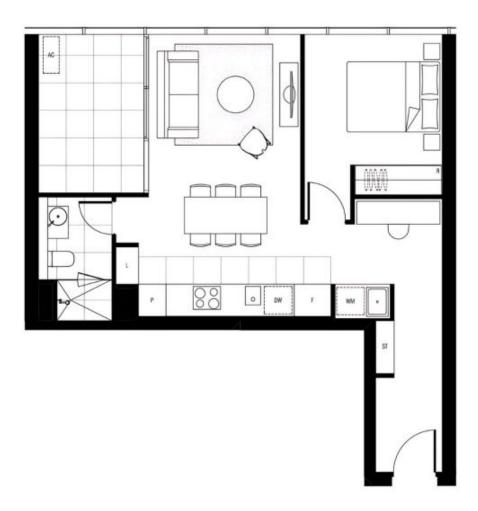

## 2206/1 Grazier Lane Belconnen ACT

Discover the allure of High Society, where luxury meets convenience in the heart of Belconnen. This modern one-bedroom apartment on the 22nd floor offers a sanctuary of comfort and style, flooded with natural light and boasting views of the mountains and observatory.

Inside, you'll find a practical floorplan designed for modern living, featuring an open-plan kitchen with sleek stone benchtops and premium SMEG appliances. Floor-to-ceiling double glazed windows frame the picturesque vista, while ample storage space, including a basement car space, ensures convenience at every turn.

## 2206/1 Grazier Lane, Belconnen, ACT 2617

Balcony area: 8 sqm DISCLAIMER: Please be advised that the floorplan provided may be inaccurate and is solely approximate. It is important to note that the dimensions and proportions depicted are not to scale. Any reliance on the floorplan for precise measurements or spatial representation should be exercised with caution. We recommend verifying all dimensions and layout details independently to ensure accuracy.