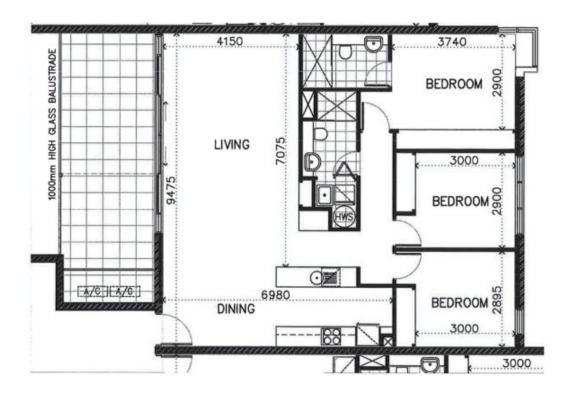

## 54/2 Eardley Street Bruce ACT

Immerse yourself in the sophistication of this exquisitely crafted 3-bedroom, 2-bathroom apartment nestled within the sought-after 'Elara' complex. Perfectly positioned on Level 3 with a North-facing aspect, it welcomes the gentle embrace of the morning sun, infusing the space with warmth and charm.

Step inside to discover a spacious living area that seamlessly merges an open-plan lounge and dining area, flowing effortlessly onto the expansive courtyard bathed in eastern light. The contemporary kitchen is a chef's dream, boasting a sizable island bench, elegant stone countertops, dishwasher, and ample storage for effortless organization.

Each bedroom provides generous storage options, with the

3 🔄 2 🔓 2 😭

**Type**: Apartment

View: https://www.aboveproperty.com.au/8018777

Jenny Wang 02 5134 3942

For full version visit the website

Internal Area: 109 sqm

Balcony area: 22 sqm

## 54/2 Eardley Street, Bruce, ACT 2617

DISCLAIMER: Please be advised that the floorplan provided may be inaccurate and is solely approximate. It is important to note that the dimensions and proportions depicted are not to scale. Any reliance on the floorplan for precise measurements or spatial representation should be exercised with caution. We recommend verifying all dimensions and layout details independently to ensure accuracy.