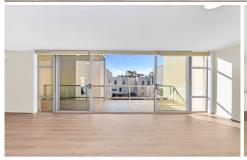

Step inside to discover a spacious living area that seamlessly merges an open-plan lounge and dining area, flowing effortlessly onto the expansive courtyard bathed in eastern light. The contemporary kitchen is a chef's dream, boasting a sizable island bench, elegant stone countertops, dishwasher, and ample storage for effortless organization.