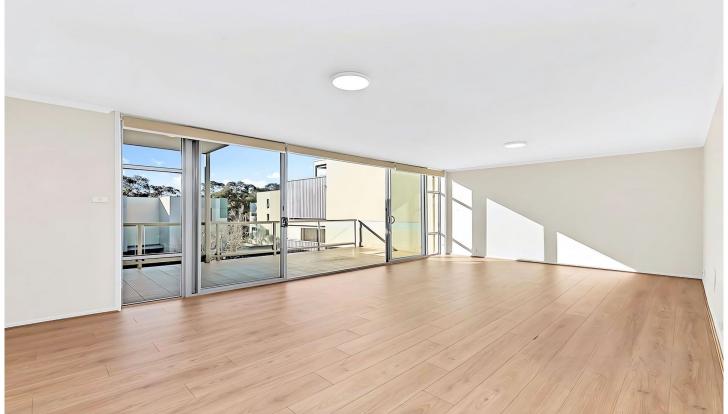

Step inside to discover a spacious living area that seamlessly merges an open-plan lounge and dining area, flowing effortlessly onto the expansive courtyard bathed in eastern light. The contemporary kitchen is a chef's dream, boasting a sizable island bench, elegant stone countertops, dishwasher, and ample storage for effortless organization.

Balcony area: 22 sqm