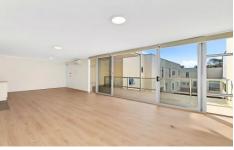

Step inside to discover a spacious living area that seamlessly merges an open-plan lounge and dining area, flowing effortlessly onto the expansive courtyard bathed in eastern light. The contemporary kitchen is a chef's dream, boasting a sizable island bench, elegant stone countertops, dishwasher, and ample storage for effortless organization.