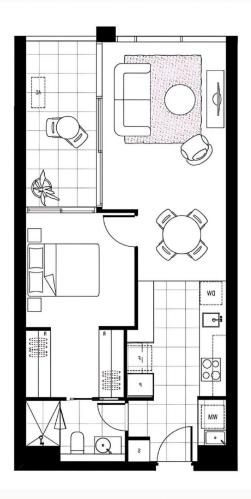

## 309/4 Grazier Lane Belconnen ACT

Situated on a prime location in Belconnen, this remarkable residence offers an unparalleled living experience. With its north-facing orientation, it enjoys abundant natural light and breathtaking views of Lake Ginninderra. The apartment features a functional floorplan, complemented by high-quality SMEG appliances, floor-to-ceiling double-glazed windows, and ample storage, including a basement car space.

1 🚐 1 🖺 1 😭

**Building Size**: 55 sqm

View: https://www.aboveproperty.com.au/8024

605

Joy Cui 02 5134 3942

Radhey Arora 0421 430 007

Internal Area: 55 sqm Balcony area: 8 sqm

309/4 Grazier Lane, Belconnen, ACT 2617

DISCLAIMER: Please be advised that the floorplan provided may be inaccurate and is solely approximate. It is important to note that the dimensions and proportions depicted are not to scale. Any reliance on the floorplan for precise measurements or spatial representation should be exercised with caution. We recommend verifying all dimensions and layout details independently to ensure accuracy.