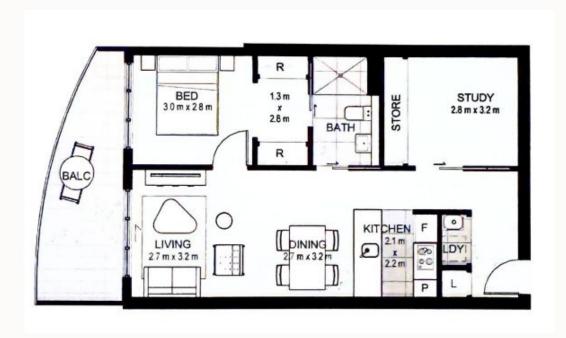

## 393/1 Anthony Rolfe Avenue Gungahlin ACT

Positioned on the 19th level with views overlooking the Yarrabi Ponds and beyond, this cleverly designed North-facing two-bedroom apartment receives an abundance of sunlight and offers the ideal combination of style, location and practicality.

## 393/1 Anthony Rolfe Ave, Gungahlin, ACT 2912

DISCLAIMER: Please be advised that the floorplan provided may be inaccurate and is solely approximate. It is important to note that the dimensions and proportions depicted are not to scale. Any reliance on the floorplan for precise measurements or spatial representation should be exercised with caution. We recommend verifying all dimensions and layout details independently to ensure accuracy.