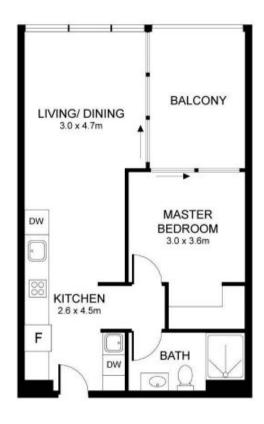

Internal: 50 m<sup>2</sup> Externa: 8 m<sup>2</sup> Total Area: 58 m<sup>2</sup>

## 405/ 6 GRAZIER LANE, BELCONNEN

DISCLAIMER: PLAN SHOWN ARE FOR MARKETING PURPOSES ONLY, ALL DIMENSIONS ARE APPROXIMATE AND NOTTO SCALE. THEY ARE SUBJECT TO ERRORS AND INACCURACIES AND NO LIABILITY WILL BE ACCEPTED. INTERESTED PARTIES SHOULD MAKE THEIR OWN INQUIRES