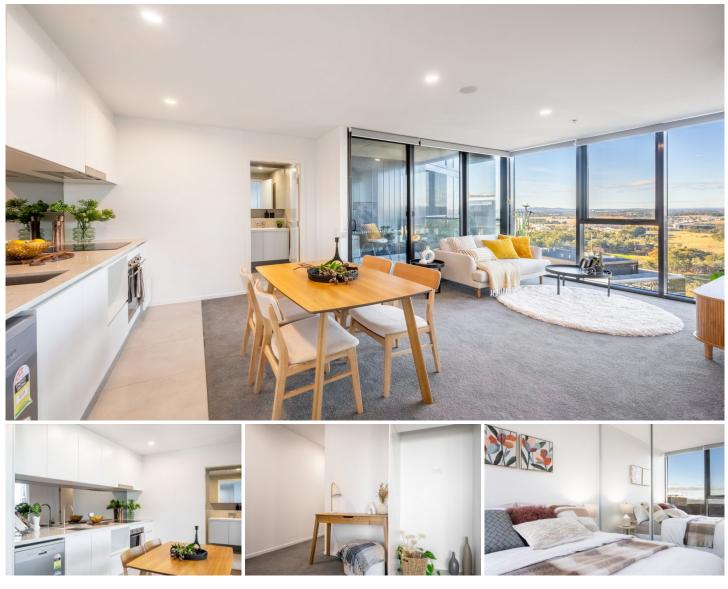

## 2206/1 Grazier Lane Belconnen ACT

Nestled within the prestigious "High Society" complex in Canberra, this one-bedroom apartment offers luxurious living in Belconnen's vibrant heart. Sunlit interiors feature high-end amenities like SMEG appliances and double glazing. The bedroom boasts built-in robes, while the modern bathroom includes a separate laundry and air-conditioning. Enjoy morning coffee on the spacious balcony overlooking stunning sunrises. The kitchen, with its dishwasher and stylish fixtures, seamlessly connects to the living areas. Close to Westfields and Lake Ginninderra, this development combines urban convenience with luxury living. Nearby Calvary Hospital and the Bus Interchange add to the appeal of this sought-after location.