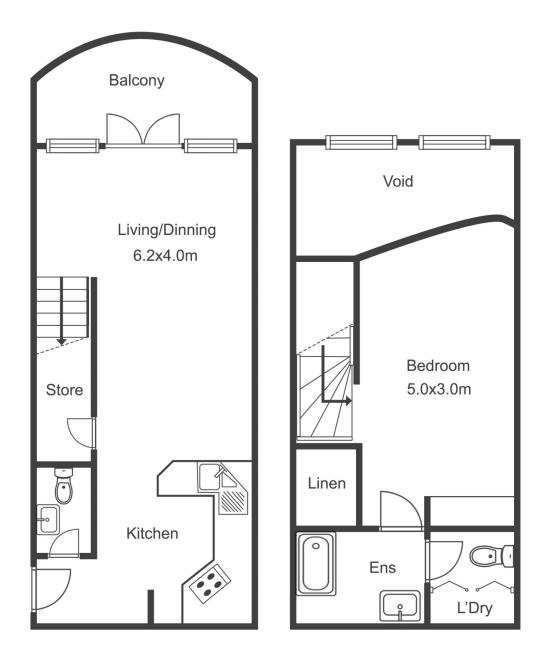

Oumaya Escribe 02 5134 3942

What you'll love:

https://www.aboveproperty.com.au

**Lower Level** 

**Upper Level** 

## 40/18 Captain Cook, Crescent, Griffith 2603 ACT

Internal Area: 65 sqm Balcony area: 9 sqm

**DISCLAIMER:** Please be advised that the floorplan provided may be inaccurate and is solely approximate. It is important to note that the dimensions and proportions depicted are not to scale. Any reliance on the floorplan for precise measurements or spatial representation should be exercised with caution. We recommend verifying all dimensions and layout details independently to ensure accuracy.