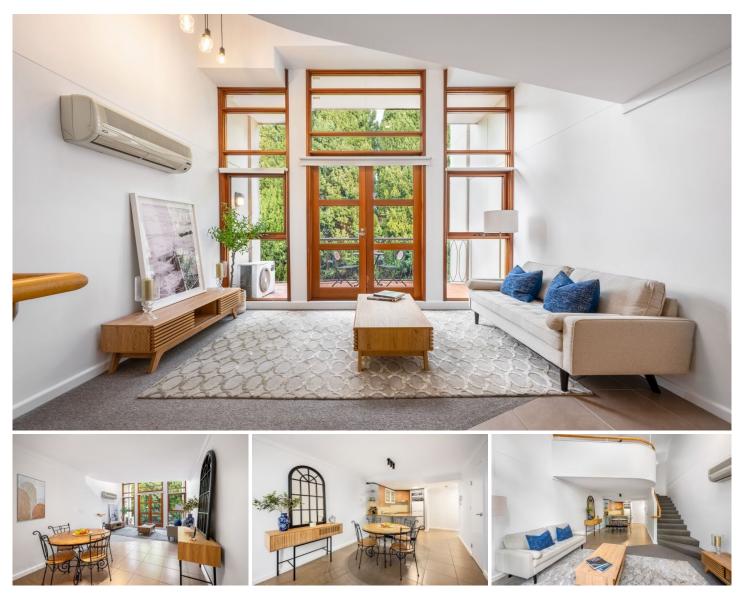

Experience modern living with this "New York" style one-bedroom loft, ideally located in the heart of Manuka's Shopping Precinct. This beautifully designed apartment features a spacious open-plan layout that combines functionality and style.

Upon entering, you'll be captivated by the high ceilings and the expansive 5-metre-high double casement glass doors and windows that flood the living area and upstairs bedroom with natural light. 1 🛤 1 🚰 1 🚘