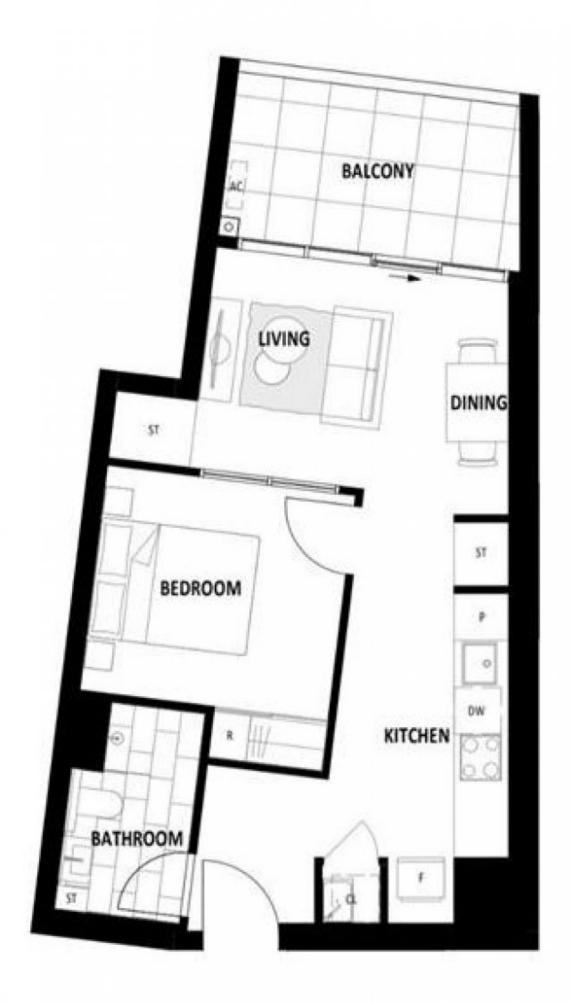

## 214/2 Grazier Lane Belconnen ACT

To Apply - https://apply.sortedservices.com/#/properties?agentId=AU\_ ABPG&id=1P0155&type=a&rent=520

Spacious 1 Bedroom Apartment with Open View at 'NIGHTFALL' complex in Canberra, this lakeview one-bedroom apartment offers luxurious living in Belconnen's vibrant heart. Sunlit interiors feature high-end amenities like SMEG appliances and double glazing. The bedroom boasts built-in robes, while the modern bathroom includes a separate laundry and air-conditioning. Enjoy morning coffee on the spacious balcony overlooking stunning sunrises. The kitchen, with its dishwasher and stylish fixtures, seamlessly connects to the living areas.