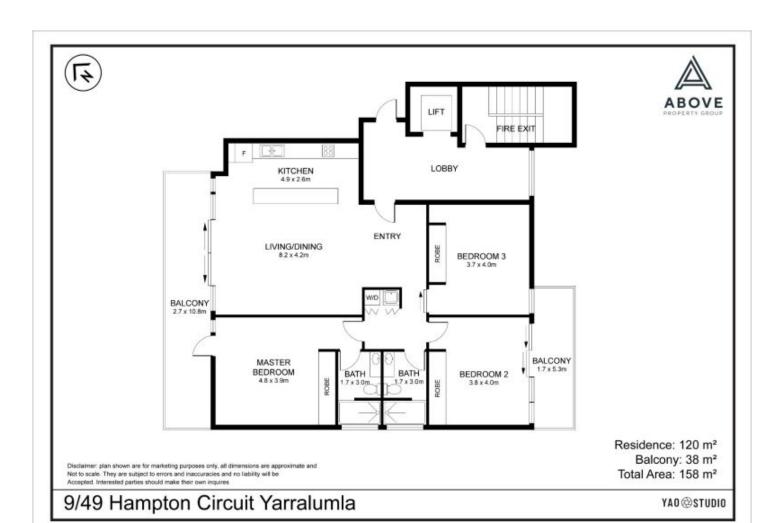

## 9/49 Hampton Circuit Yarralumla ACT

Discover the pinnacle of serene living in one of Canberra's most prestigious locations. This exquisite 3-bedroom, 2-bathroom residence is ideally situated in the tranquil heart of Yarralumla, directly across from picturesque parkland. Designed to epitomise modern living, the expansive layout seamlessly blends comfort and elegance to cater to all your needs.

Wake up to the warm glow of morning sunshine with the apartment's desirable north-facing aspect. The vast balcony provides breathtaking views of Telstra Tower, creating a stunning backdrop for both relaxation and entertaining. Inside, the home boasts three spacious bedrooms, each with built-in robes offering ample storage and comfort. Experience year-round comfort with reverse cycle air conditioning in every room.

3 🕮 2 📛 2 🖨

Building Size: 120 sqm

View: https://www.aboveproperty.com.au/8043

066

Matt Nicholls 02 5134 3942

Oumaya Escribe 02 5134 3942