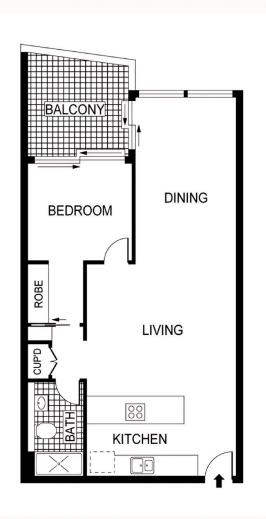

## 1 🚐 1 🖺 1 🗬

Price : \$479,900+ Building Size : 73 sqm

View: https://www.aboveproperty.com.au/8049

610

Joy Cui 02 5134 3942

Radhey Arora 0421 430 007

Internal Area: 64 sqm Balcony area: 9 sqm

2505/120 Eastern Valley Way, Belconnen, ACT 2617

DISCLAIMER: Please be advised that the floorplan provided may be inaccurate and is solely approximate. It is important to note that the dimensions and proportions depicted are not to scale. Any reliance on the floorplan for precise measurements or spatial representation should be exercised with caution. We recommend verifying all dimensions and layout details independently to ensure accuracy.