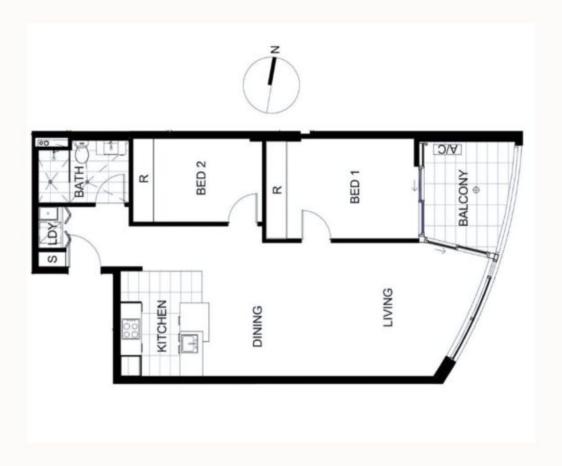

## 222/41 Chandler Street Belconnen ACT

This stunning two-bedroom apartment boasts 76 square metres of living space, complemented by a 7 square metre balcony. Its unique curved building position allows for additional windows, ensuring an abundance of natural light that sets it apart from many other apartments. Situated on the 16th floor, this residence enjoys a direct eastern aspect, offering breathtaking penthouse views across Lake Ginninderra to Gungahlin and Mount Majura. Every live-in owner or tenant will delight in waking up to such a spectacular panorama each day.

## 2 🕒 1 🔓 1 🖨

Type : Apartment Price : \$579,900+ Building Size : 76 sqm

View: https://www.aboveproperty.com.au/8050

334

Joy Cui 02 5134 3942

Radhey Arora 02 5134 3942

Internal Area: 76 sqm Balcony area: 7 sqm

## 222/41 Chandler Street, Belconnen, ACT 2617

DISCLAIMER: Please be advised that the floorplan provided may be inaccurate and is solely approximate. It is important to note that the dimensions and proportions depicted are not to scale. Any reliance on the floorplan for precise measurements or spatial representation should be exercised with caution. We recommend verifying all dimensions and layout details independently to ensure accuracy.