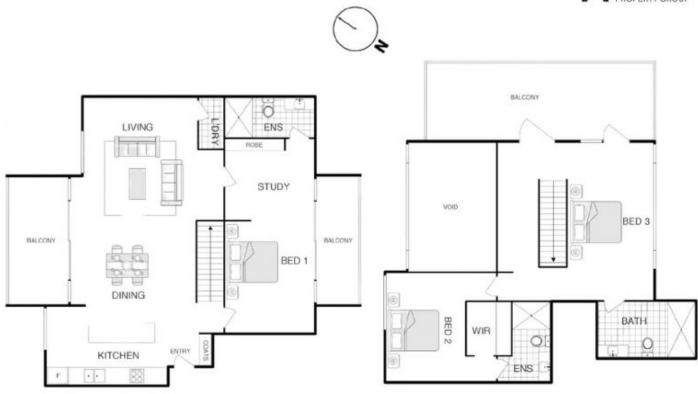

View: https://www.aboveproperty.com.au/8052

843

Matt Nicholls 02 5134 3942

Oumaya Escribe 02 5134 3942

Living: 198m2 approx. Terraces: 57m2 approx.

DISCLAIMER: Please be advised that the floorplan provided may be inaccurate and is solely approximate. It is important to note that the dimensions and proportions depicted are not to scale.

Any refiance on the floorplan for precise measurements or spatial representation should be exercised with caution. We recommend verifying all dimensions and layout details independently to ensure accuracy.