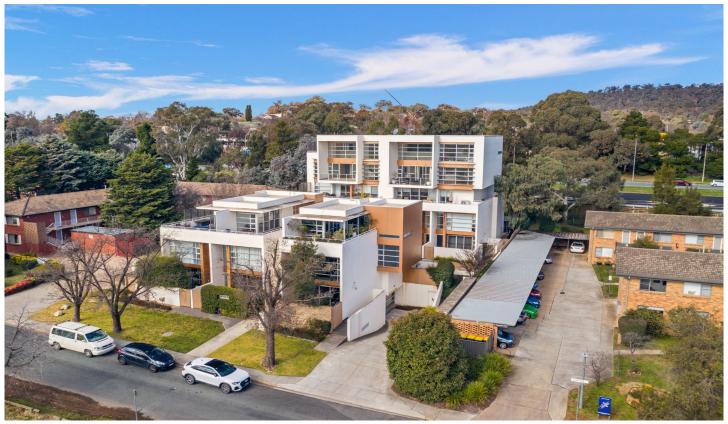

## 10/49 Hampton Circuit Yarralumla ACT

Presenting an extraordinary opportunity to own a stunning, meticulously crafted double-storey penthouse that is truly beyond compare. With views that span across serene parklands and the iconic Telstra Tower, this residence epitomises luxury and elegance in the prestigious Inner South of Canberra.

## Key Features:

? Éxpansive Living Spaces:This top-floor penthouse offers a generous 198m of refined living space, accompanied by 57m of sophisticated external living across three distinct entertaining areas. The grand open-plan living area features impressive double-height voided ceilings and floor-to-ceiling windows, flooding the space with an abundance of natural light.