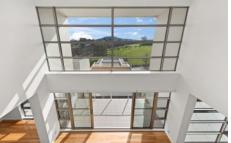

## Key Features:

? Éxpansive Living Spaces:This top-floor penthouse offers a generous 198m of refined living space, accompanied by 57m of sophisticated external living across three distinct entertaining areas. The grand open-plan living area features impressive double-height voided ceilings and floor-to-ceiling windows, flooding the space with an abundance of natural light.

? Exceptional Craftsmanship:Constructed over two levels with the utmost attention to detail, this residence exemplifies superior craftsmanship. Tasmanian oak timber

3 🖺 2 🚍

**Price** : \$ 1,490,000 **Building Size** : 198 sgm