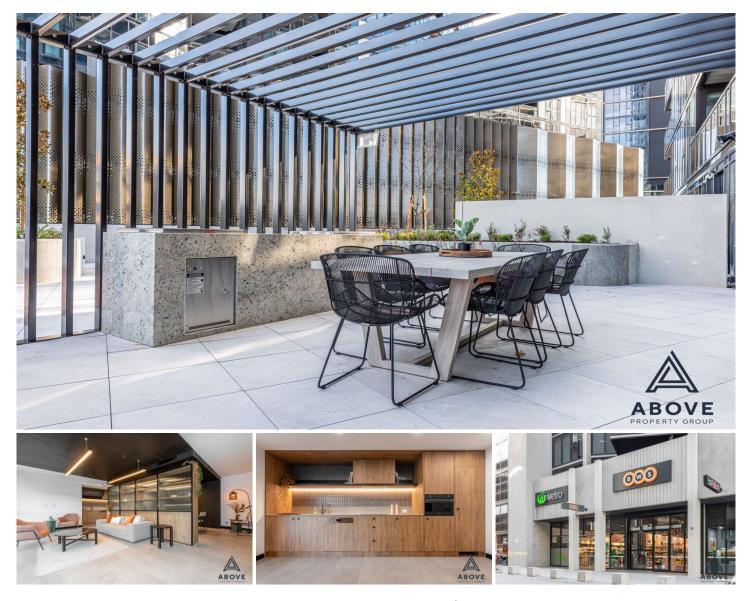

## 1105/2 Grazier Lane Belconnen ACT

To Apply https://apply.sortedservices.com/#/properties?agentId=AU\_ ABPG&id=1P0158&type=a&rent=500

Nestled within the prestigious "NIGHTFALL" complex in Canberra, this north-facing & lakeview one-bedroom apartment offers luxurious living in Belconnen's vibrant heart. Sunlit interiors feature high-end amenities like SMEG appliances and double glazing. The bedroom boasts built-in robes, while the modern bathroom includes a separate laundry and air-conditioning with Italian ceramic floorboards throughout kitchen and living areas. Close to Westfields and Lake Ginninderra, this development combines urban convenience with luxury living. Nearby Calvary Hospital and the Bus Interchange add to the