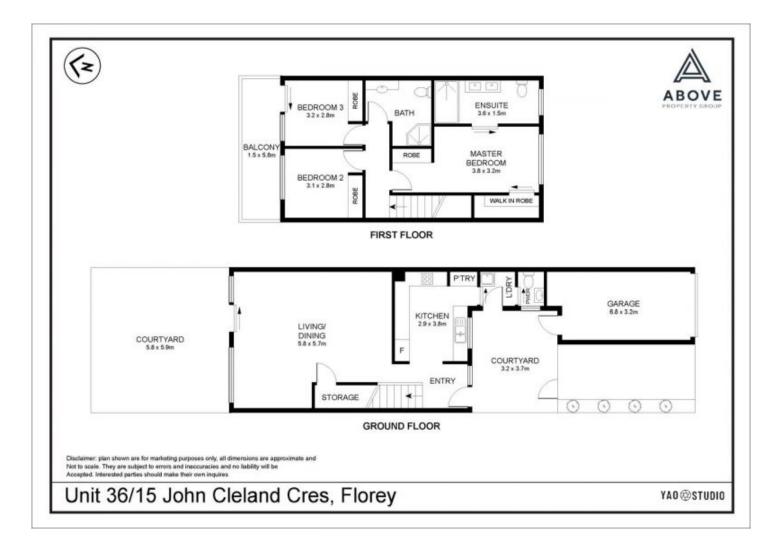

Each of the three generously sized bedrooms is complete with built-in wardrobes and large windows. The master bedroom includes an en-suite bathroom for added