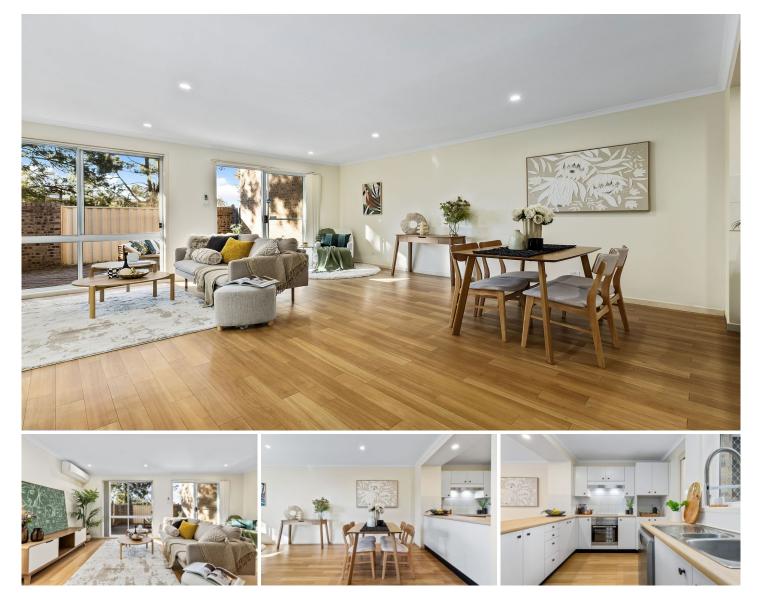

## 36/15 John Cleland Crescent Florey ACT

Welcome to this North Facing delightful 3-bedroom townhouse at 15 John Cleland Crescent, Florey. Offering a harmonious blend of modern comfort and convenience, this home is perfect for families, professionals, and investors.

The bright and airy open-plan living and dining areas are designed to optimize space and natural light, creating a welcoming atmosphere for everyday living and entertaining. The contemporary kitchen, featuring high-quality appliances, ample storage, and a functional layout, is perfect for both casual meals and gourmet cooking.

Each of the three generously sized bedrooms is complete with built-in wardrobes and large windows. The master bedroom includes an en-suite bathroom for added