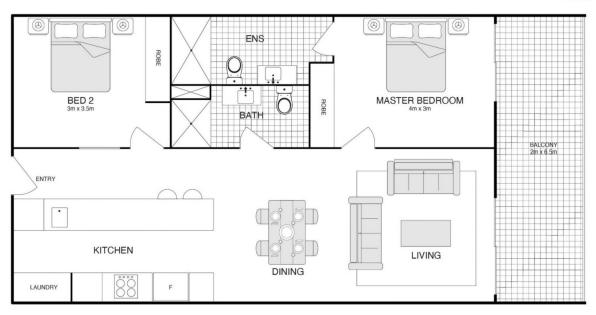

Residence: 78 m² Balcony: 13 m² Total Area: 91 m²

52/45 West Row, City ACT 2601