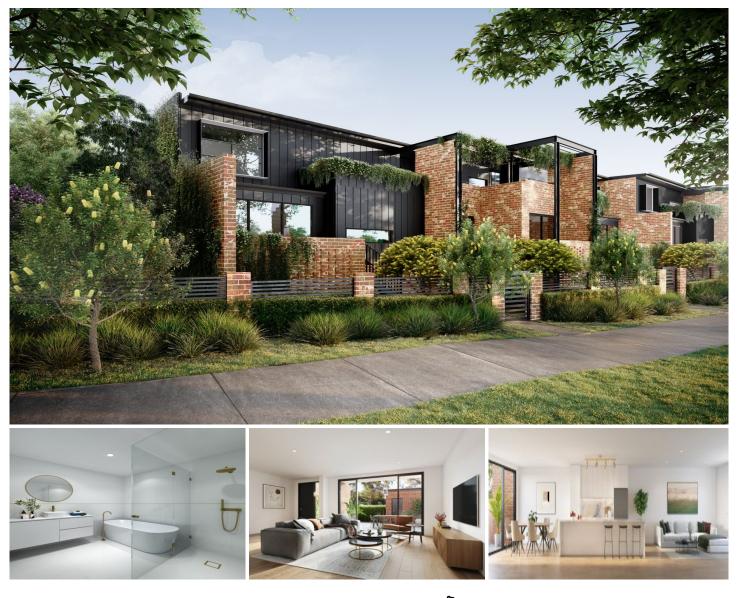

## 9/1 Jackonia Street Whitlam ACT

Introducing Banksia, a prestigious collection of architecturally crafted townhouses set in the heart of Whitlam, Canberra's most sought-after new suburb. This exclusive development offers a choice of 2, 3, and 4-bedroom townhouses, each meticulously crafted for those who seek the finest in luxury, space, and design. Elevated for breathtaking views, Banksia is the epitome of serene luxury and sophistication

At Banksia, sustainability meets luxury, as each home is equipped with an individual 10kw solar system, significantly reducing electricity bills and enhancing your eco-friendly lifestyle. These townhomes are masterpieces of contemporary architecture, featuring spacious floor plans that effortlessly blend indoor and outdoor living. The living