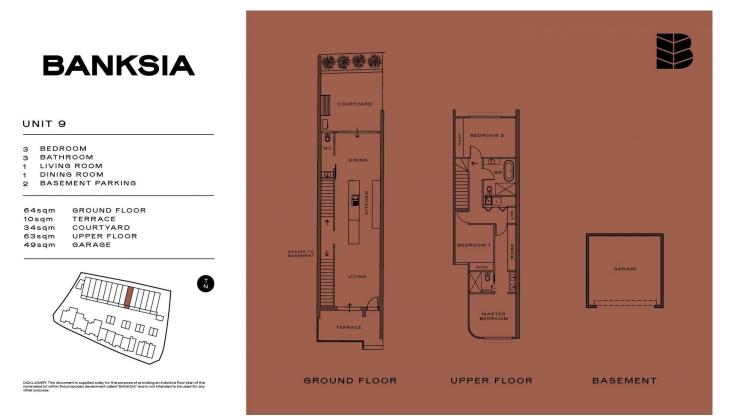

## 3 🍋 2 📛 2 🖨

Type Price Building Size : 126 sqm View

Matt Nicholls 02 5134 3942

: https://www.aboveproperty.com.au/8105 452

**Oumaya Escribe** 02 5134 3942