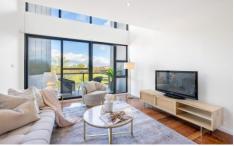

On the lower level, the open-plan living and dining area is an entertainer's delight, flowing effortlessly to a private front balcony. The chic kitchen is equipped with premium Miele appliances, including an induction cooktop, steam oven, and dishwasher, making cooking a pleasure. A stylish powder room with floor-to-ceiling tiles adds a touch of