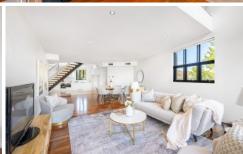

On the lower level, the open-plan living and dining area is an entertainer's delight, flowing effortlessly to a private front balcony. The chic kitchen is equipped with premium Miele appliances, including an induction cooktop, steam oven, and dishwasher, making cooking a pleasure. A stylish powder room with floor-to-ceiling tiles adds a touch of