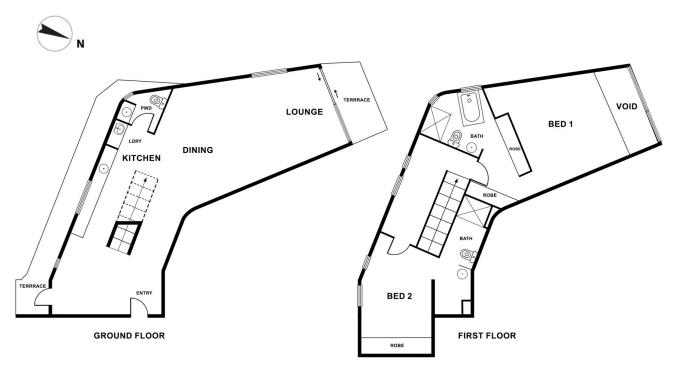

Internal: 151 m<sup>2</sup> External: 19 m<sup>2</sup>

**DISCLAIMER:** Please be advised that the floorplan provided may be inaccurate and is solely approximate. It is important to note that the dimensions and proportions depicted are not to scale. Any reliance on the floorplan for precise measurements or spatial representation should be exercised with caution. We recommend verifying all dimensions and layout details independently to ensure accuracy.