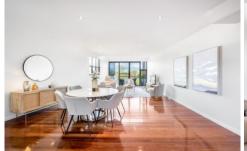

On the lower level, the open-plan living and dining area is an entertainer's delight, flowing effortlessly to a private front balcony. The chic kitchen is equipped with premium Miele appliances, including an induction cooktop, steam oven, and dishwasher, making cooking a pleasure. A stylish powder room with floor-to-ceiling tiles adds a touch of