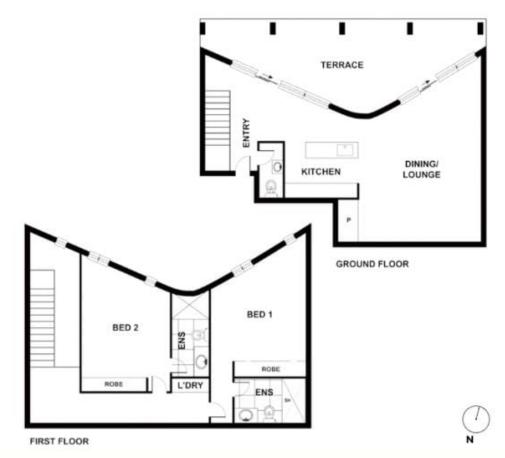

## Unit 13/43 Hampton Cct Yarralumla ACT 2600

Internal: 128 m2 External: 31 m2

**DISCLAIMER:** Please be advised that the floorplan provided may be inaccurate and is solely approximate. It is important to note that the dimensions and proportions depicted are not to scale. Any reliance on the floorplan for precise measurements or spatial representation should be exercised with caution. We recommend verifying all dimensions and layout details independently to ensure accuracy.