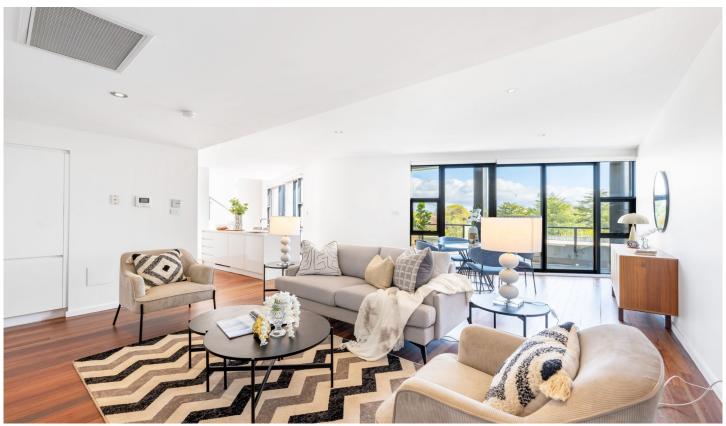

## 13/43 Hampton Circuit Yarralumla ACT

Experience modern design and effortless living in this beautifully crafted, light-filled apartment. The open-plan kitchen, living, and dining area create a warm and inviting space, extending seamlessly to a private outdoor area-ideal for relaxing or entertaining. The spacious bedroom features a built-in wardrobe, offering ample storage while maintaining a sleek aesthetic.

Step into the stunning bathroom, where floor-to-ceiling tiling adds a touch of elegance and sophistication, complemented by the generously sized shower. Throughout the apartment, gleaming timber floors bring a natural warmth, while reverse-cycle air conditioning ensures year-round comfort. With lift access and secure underground parking, every aspect of this home has been