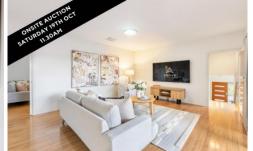

Offering 262m² of internal living space on a generous 623m² block, it's the perfect blend of comfort, style, and room for your family to grow. As you enter, you're welcomed by a light-filled sitting room with a balcony that overlooks peaceful parkland. The elegant entryway leads you upstairs, past the sitting room and internal garage access, into the heart of the home: the expansive kitchen, dining, and living area.

Thoughtfully designed for seamless indoor-outdoor living,

For full version visit the website