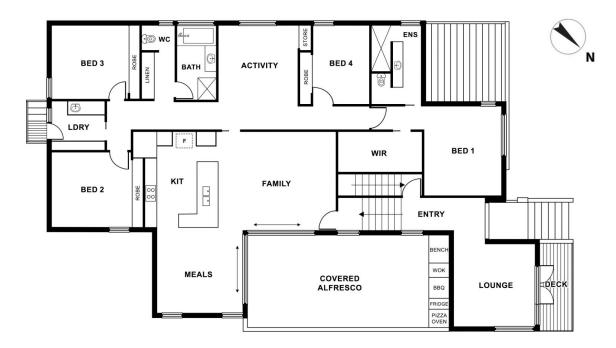

## 50 Durong Street, Crace ACT 2911

Internal: 262 m<sup>2</sup> Block: 623 m<sup>2</sup> Garage: 102 m<sup>2</sup> Balcony: 8 m<sup>2</sup>

**DISCLAIMER:** Please be advised that the floorplan provided may be inaccurate and is solely approximate. It is important to note that the dimensions and proportions depicted are not to scale. Any reliance on the floorplan for precise measurements or spatial representation should be exercised with caution. We recommend verifying all dimensions and layout details independently to ensure accuracy.

## 50 Durong Street, Crace ACT 2911

Internal: 262 m² Block: 623 m² Garage: 102 m² Balcony: 8 m²

**DISCLAIMER:** Please be advised that the floorplan provided may be inaccurate and is solely approximate. It is important to note that the dimensions and proportions depicted are not to scale. Any reliance on the floorplan for precise measurements or spatial representation should be exercised with caution. We recommend verifying all dimensions and layout details independently to ensure accuracy.