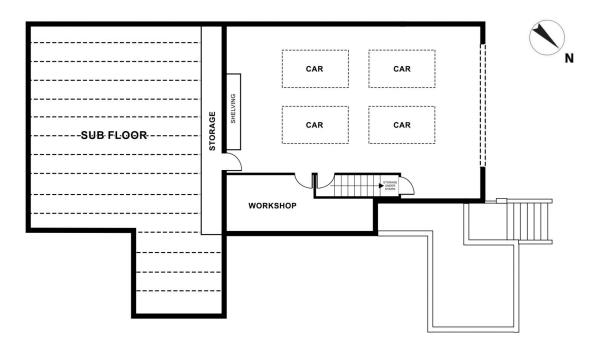

## 50 Durong Street, Crace ACT 2911

Internal: 262 m<sup>2</sup> Block: 623 m<sup>2</sup> Garage: 102 m<sup>2</sup> Balcony: 8 m<sup>2</sup>

**DISCLAIMER:** Please be advised that the floorplan provided may be inaccurate and is solely approximate. It is important to note that the dimensions and proportions depicted are not to scale. Any reliance on the floorplan for precise measurements or spatial representation should be exercised with caution. We recommend verifying all dimensions and layout details independently to ensure accuracy.