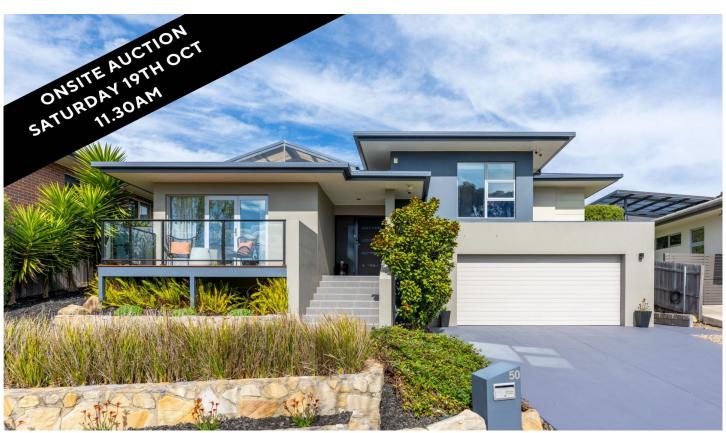

## **50 Durong Street Crace ACT**

Discover this stunning, well-built family home nestled in one of Crace's most sought-after locations.

Meticulously maintained, this residence sits on the high side of the street directly across from parkland, with a northerly aspect .

Offering 262m² of internal living space on a generous 623m² block, it's the perfect blend of comfort, style, and room for your family to grow. As you enter, you're welcomed by a light-filled sitting room with a balcony that overlooks peaceful parkland. The elegant entryway leads you upstairs, past the sitting room and internal garage access, into the heart of the home: the expansive kitchen, dining, and living area.