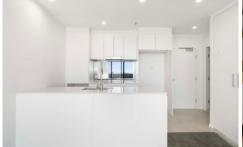

Bathed in morning sunlight from the east, the apartment's stylish kitchen stands out with its island bench, stone countertops, and high-end SMEG appliances. This space, designed for both comfort and functionality, will surely appeal to tenants seeking modern convenience in their