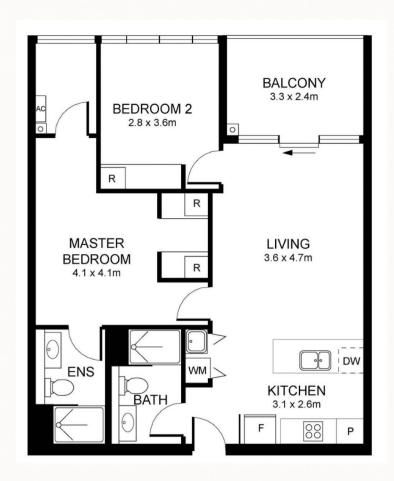

## 2407/1 Grazier Lane, Belconnen, ACT 2617

DISCLAIMER: Please be advised that the floorplan provided may be inaccurate and is solely approximate. It is important to note that the dimensions and proportions depicted are not to scale. Any reliance on the floorplan for precise measurements or spatial representation should be exercised with caution. We recommend verifying all dimensions and layout details independently to ensure accuracy.