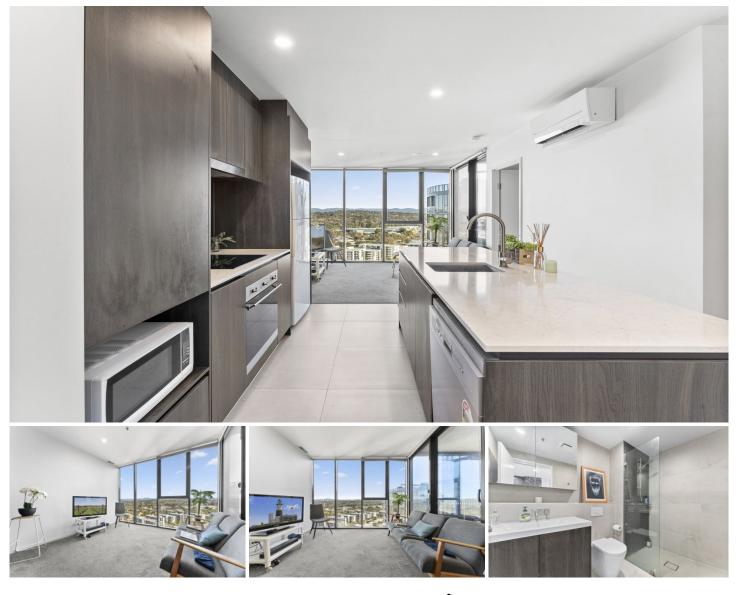

## 2212/1 Grazier Lane Belconnen ACT

Discover the allure of High Society, where luxury meets convenience in the heart of Belconnen. This modern one-bedroom apartment on the 22nd floor offers a sanctuary of comfort and style, flooded with natural light and boasting views of the mountains and observatory.

Inside, you'll find a practical floorplan designed for modern living, featuring an open-plan kitchen with sleek stone benchtops and premium SMEG appliances. Floor-to-ceiling double glazed windows frame the picturesque vista, while ample storage space, including a basement car space, ensures convenience at every turn.