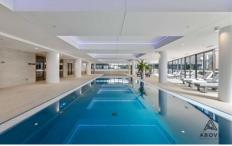

- Features:

Spacious Bedroom: Generous, light-filled bedroom with built-in wardrobe.

For full version visit the website