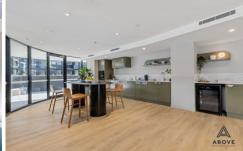

- Features:

Spacious Bedroom: Generous, light-filled bedroom with built-in wardrobe.

For full version visit the website