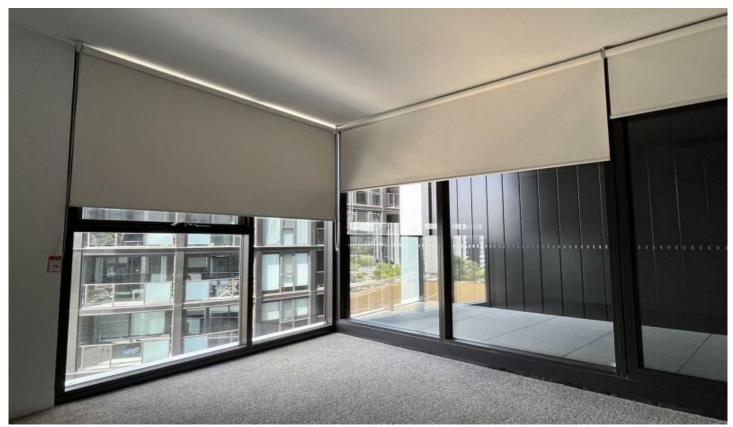

- Features:

Spacious Bedroom: Generous, light-filled bedroom with built-in wardrobe.

For full version visit the website