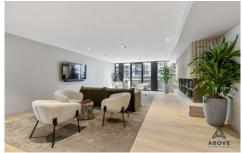

- Features:

Spacious Bedroom: Generous, light-filled bedroom with built-in wardrobe.

For full version visit the website