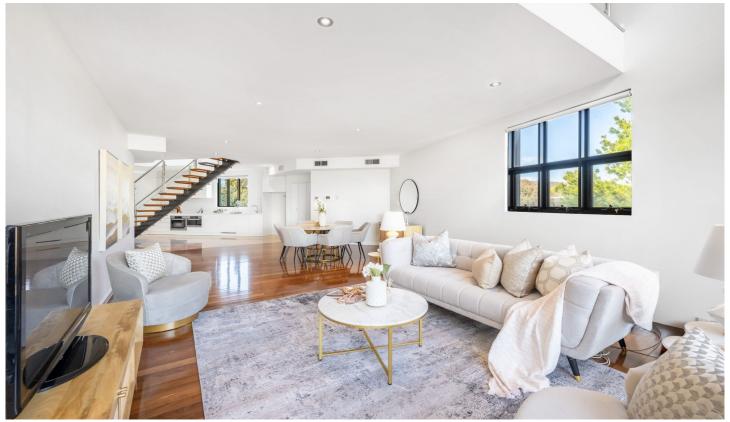

## 15/43 Hampton Circuit Yarralumla ACT

Discover the perfect blend of modern style and a prime location with this stunning two-level apartment in Yarralumla.

From the moment you step inside, the sophisticated design sets this home apart. A striking hardwood fishbone staircase with sleek glass and chrome accents leads you upstairs, where expansive double-glazed windows flood the space with light and provide delightful park views.

On the lower level, the open-plan living and dining area is an entertainer's delight, flowing effortlessly to a private front balcony. The chic kitchen is equipped with premium Miele appliances, including an induction cooktop, steam oven, and dishwasher, making cooking a pleasure. A stylish powder room with floor-to-ceiling tiles adds a touch of