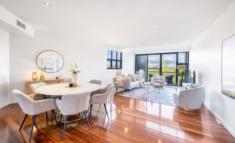

On the lower level, the open-plan living and dining area is an entertainer's delight, flowing effortlessly to a private front balcony. The chic kitchen is equipped with premium Miele appliances, including an induction cooktop, steam oven, and dishwasher, making cooking a pleasure. A stylish powder room with floor-to-ceiling tiles adds a touch of