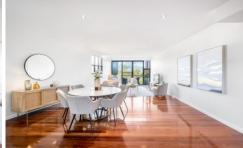

On the lower level, the open-plan living and dining area is an entertainer's delight, flowing effortlessly to a private front balcony. The chic kitchen is equipped with premium Miele appliances, including an induction cooktop, steam oven, and dishwasher, making cooking a pleasure. A stylish powder room with floor-to-ceiling tiles adds a touch of